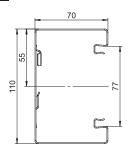

GS device installation trunking for mounting on the wall or on fastening panels. The GS device installation trunking possesses self-contacting locking straps to accept a sheet steel partition. The equipotential bonding between the trunking bases takes place using the trunking coupling. The protective measure and the equipotential bonding is guaranteed between the cover and the base by the self-contacting trunking cover. The real system opening is 76.5 mm. The cover must be ordered separately.

| Туре       | Colour       | Length<br>mm |  |  |    | Weight<br>kg/100 m | Item No. |
|------------|--------------|--------------|--|--|----|--------------------|----------|
| GS-S70110R | W Pure white | e 2000       |  |  | 12 | 258,000            | 6277000  |
|            |              |              |  |  |    |                    |          |